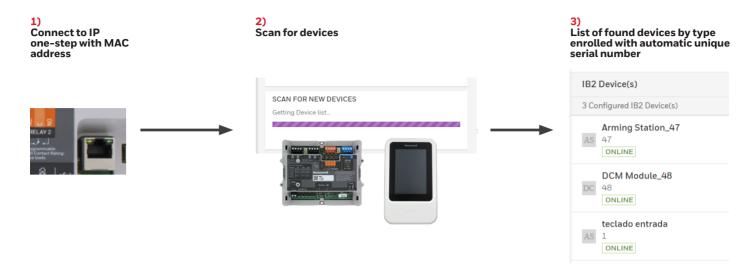

# 6> «plug&play» device approach

Connect and configure reduces install time (and minimises mistakes)

#### 7> Simple configuration and maintenance

Fast learning curve, reduces engineer's time and site, visits