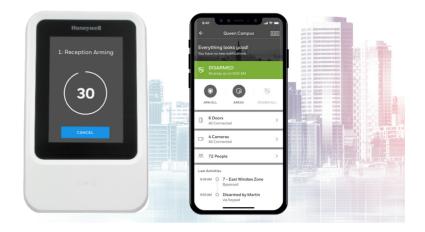

# 9> Easy life with intuitive user interfaces

Make users lives easier, improves security and reduces mistakes