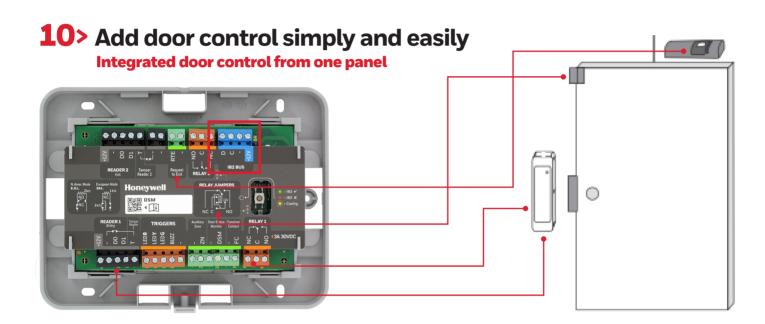

# 2> Get on IB2 bus with free star topology

Flexible cabling options reduce installation time and cables used

- 4 wires bus
- Free star, daisy chain, spur topology
- Up to 3.6 km distance
- Compatible with standard cables