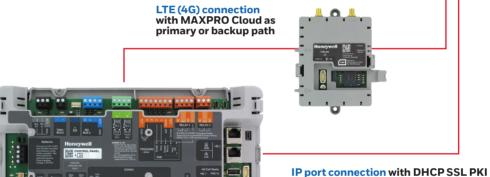

# 4> IP & cloud natively integrated, 4G, IPV6

**Up-to-date communications, future proof** 

- 2IP or LTE (4G) connection (dual path)
- Guaranteed service availability 24/7
- Cybersecure

full end to end secure connection with IPv4 (IPv6 ready, coming soon)