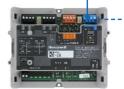

# 2> Get on IB2 bus with free star topology

Flexible cabling options reduce installation time and cables used

- 4 wires bus
- Free star, daisy chain, spur topology
- Up to 3.6 km distance
- Compatible with standard cables

Keypad

DCM - Door **Control Module** 

Zone Expander

Relay Module

Smart **Power Supply** 