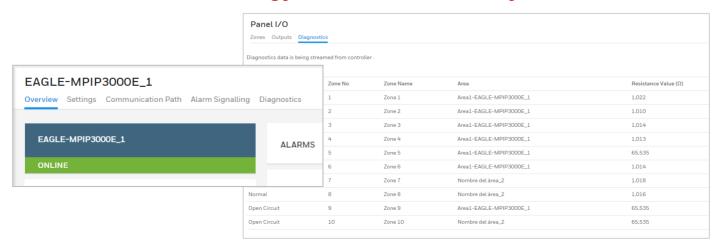

#### 8> Diagnostics built-in

Proactive maintenance, saving you truck rolls, time and money