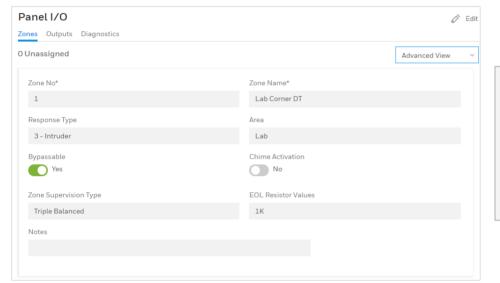

#### 7> Simple configuration and maintenance

Fast learning curve, reduces engineer's time and site, visits