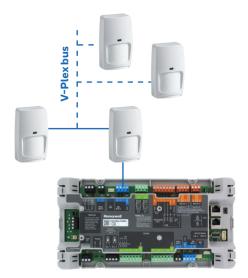

### 3> V-plex bus sensors integrated

**Bus benefits extended to sensors** 

- 2 wires bus, very low energy consumption
- Free star, daisy chain, spur topology
- Up to 3.6 km distance
- Compatible with standard cables

V-Plex sensor